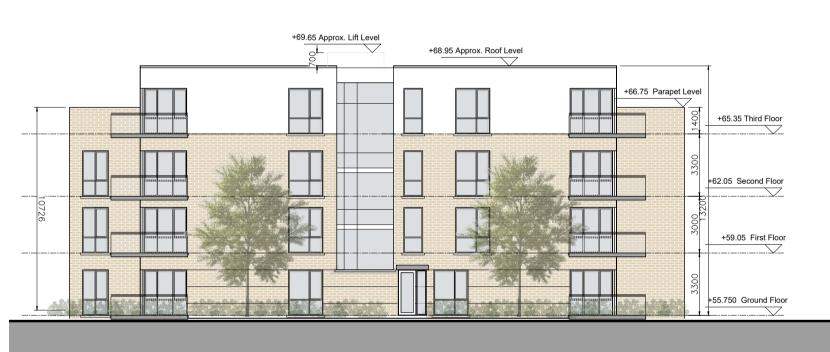

APARTMENT BLOCK F SECTION A-A

APARTMENT BLOCK F SOUTH ELEVATION

APARTMENT BLOCK F NORTH ELEVATION

© This drawing is copyright.

1 Do not scale this drawing.

2 Errors and omissions to be immediately notified to Architect.

External Finishes:

Roof:

Single ply roof membrane behind parapet and Slate or clay/concrete tiles

alls:

Selected facing brick with render where indicated on drawings with precast / stone capping or pressed metal capping to parapets

Cladding to Upper Level:
Dark metal / Dark fibre cement
boarding where indicated on
drawings.

Louvres:

Proprietary metal louvred doors with colour to match windows/doors where indicated on drawings.

Windows:
Aluminium framed window system

Gutters/downpipes: uPVC or aluminium

Balconies:

Projecting: Toughened glazing & stainless steel handrails on precast concrete or metal frame galvanized steel base and guarding/ railing.

Entrance Canopy:
Pressed or standing seam metal on
Timber framing
date inls