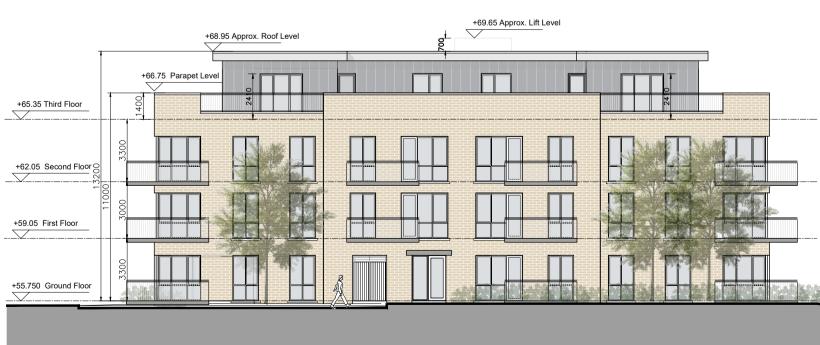

APARTMENT BLOCK F SECTION A-A

APARTMENT BLOCK F SOUTH ELEVATION

APARTMENT BLOCK F NORTH ELEVATION

© This drawing is copyright.

1 Do not scale this drawing.

2 Errors and omissions to be immediately notified to Architect.

External Finishes:

Roof:

Single ply roof membrane behind parapet and Slate or clay/concrete tiles

alls:

Selected facing brick with render where indicated on drawings with precast / stone capping or pressed metal capping to parapets

Cladding to Upper Level:
Dark metal / Dark fibre cement
boarding where indicated on
drawings.

Louvres:

Proprietary metal louvred doors with colour to match windows/doors where indicated on drawings.

Windows:
Aluminium framed window system

Gutters/downpipes: uPVC or aluminium

Balconies:

Projecting: Toughened glazing & stainless steel handrails on precast concrete or metal frame galvanized steel base and guarding/ railing.

Entrance Canopy:
Pressed or standing seam metal on
Timber framing
date inls