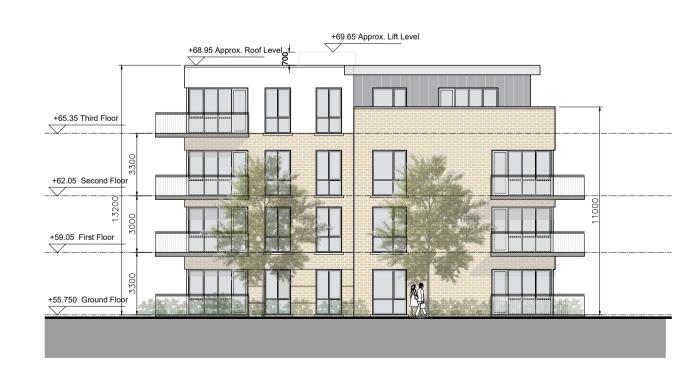

APARTMENT BLOCK F SECTION A-A

APARTMENT BLOCK F SOUTH ELEVATION

APARTMENT BLOCK F NORTH ELEVATION

© This drawing is copyright.

1 Do not scale this drawing.

2 Errors and omissions to be immediately notified to Architect.

External Finishes:

Roof:

Single ply roof membrane behind parapet and Slate or clay/concrete tiles

alls:

Selected facing brick with render where indicated on drawings with precast / stone capping or pressed metal capping to parapets

Cladding to Upper Level:
Dark metal / Dark fibre cement
boarding where indicated on
drawings.

Louvres:

Proprietary metal louvred doors with colour to match windows/doors where indicated on drawings.

Windows:
Aluminium framed window system

Gutters/downpipes: uPVC or aluminium

Balconies:

Projecting: Toughened glazing & stainless steel handrails on precast concrete or metal frame galvanized steel base and guarding/ railing.

Entrance Canopy:
Pressed or standing seam metal on
Timber framing
date inls