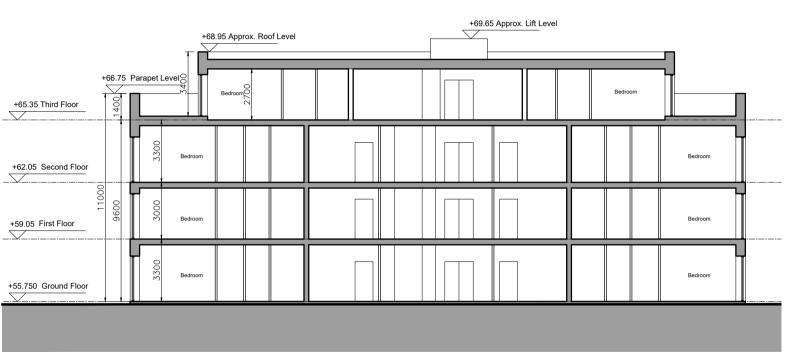

APARTMENT BLOCK F SECTION A-A

APARTMENT BLOCK F SOUTH ELEVATION

APARTMENT BLOCK F NORTH ELEVATION

© This drawing is copyright.

1 Do not scale this drawing.

2 Errors and omissions to be immediately notified to Architect.

3 All dimensions to be checked on site.

All noted room areas are gross.

The proposed areas and aggregate areas comply with Sustainable Urban Housing: Design Standards for New Apartments Guidelines for Planning Authorities. (December 2020)

Where bedroom areas are noted they are exclusive of any built-in storage space.

Storage is generally provided off the hallway or kitchen, and is not provided within a bedroom.
Furniture, fittings and fixtures shown on the plans are indicative.