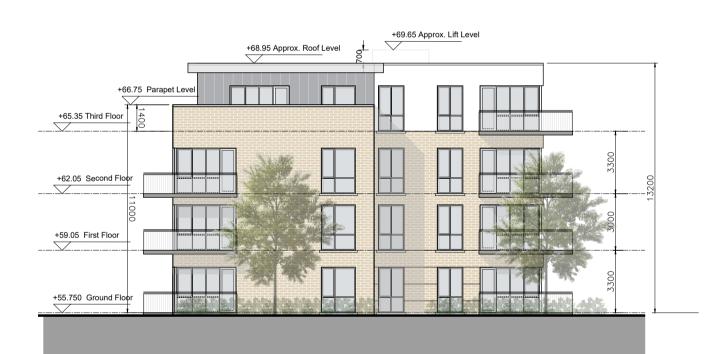

Gerard Gannon Properties

issue Planning SHD Stage 3

CONROY CROWE KELLY ARCHITECTS

65 MERRION SQUARE DUBLIN 2

PHONE 6613990\1 FAX 6765715 E-MAIL info@cck.ie

APARTMENT BLOCK F EAST ELEVATION

1.2m Railing along Open Space

External Finishes:

Roof:

Single ply roof membrane behind parapet and Slate or clay/concrete tiles

alls:

Selected facing brick with render where indicated on drawings with precast / stone capping or pressed metal capping to parapets

Cladding to Upper Level:
Dark metal / Dark fibre cement
boarding where indicated on
drawings.

Louvres:

Proprietary metal louvred doors with colour to match windows/doors where indicated on drawings.

Windows:
Aluminium framed window system

Gutters/downpipes: uPVC or aluminium

Balconies:

Projecting: Toughened glazing & stainless steel handrails on precast concrete or metal frame galvanized steel base and guarding/ railing.

Entrance Canopy:
Pressed or standing seam metal on
Timber framing
date inls