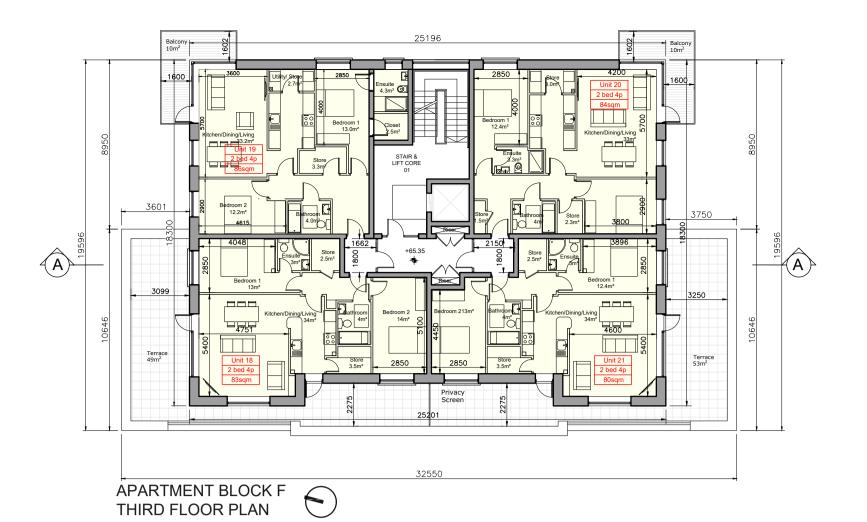

3 All dimensions to be checked on site.

All noted room areas are gross.

The proposed areas and aggregate areas comply with Sustainable Urban Housing: Design Standards for New Apartments Guidelines for Planning Authorities. (December 2020)

Where bedroom areas are noted they are exclusive of any built-in storage space.

Storage is generally provided off the hallway or kitchen, and is not provided within a bedroom.
Furniture, fittings and fixtures shown on the plans are indicative.