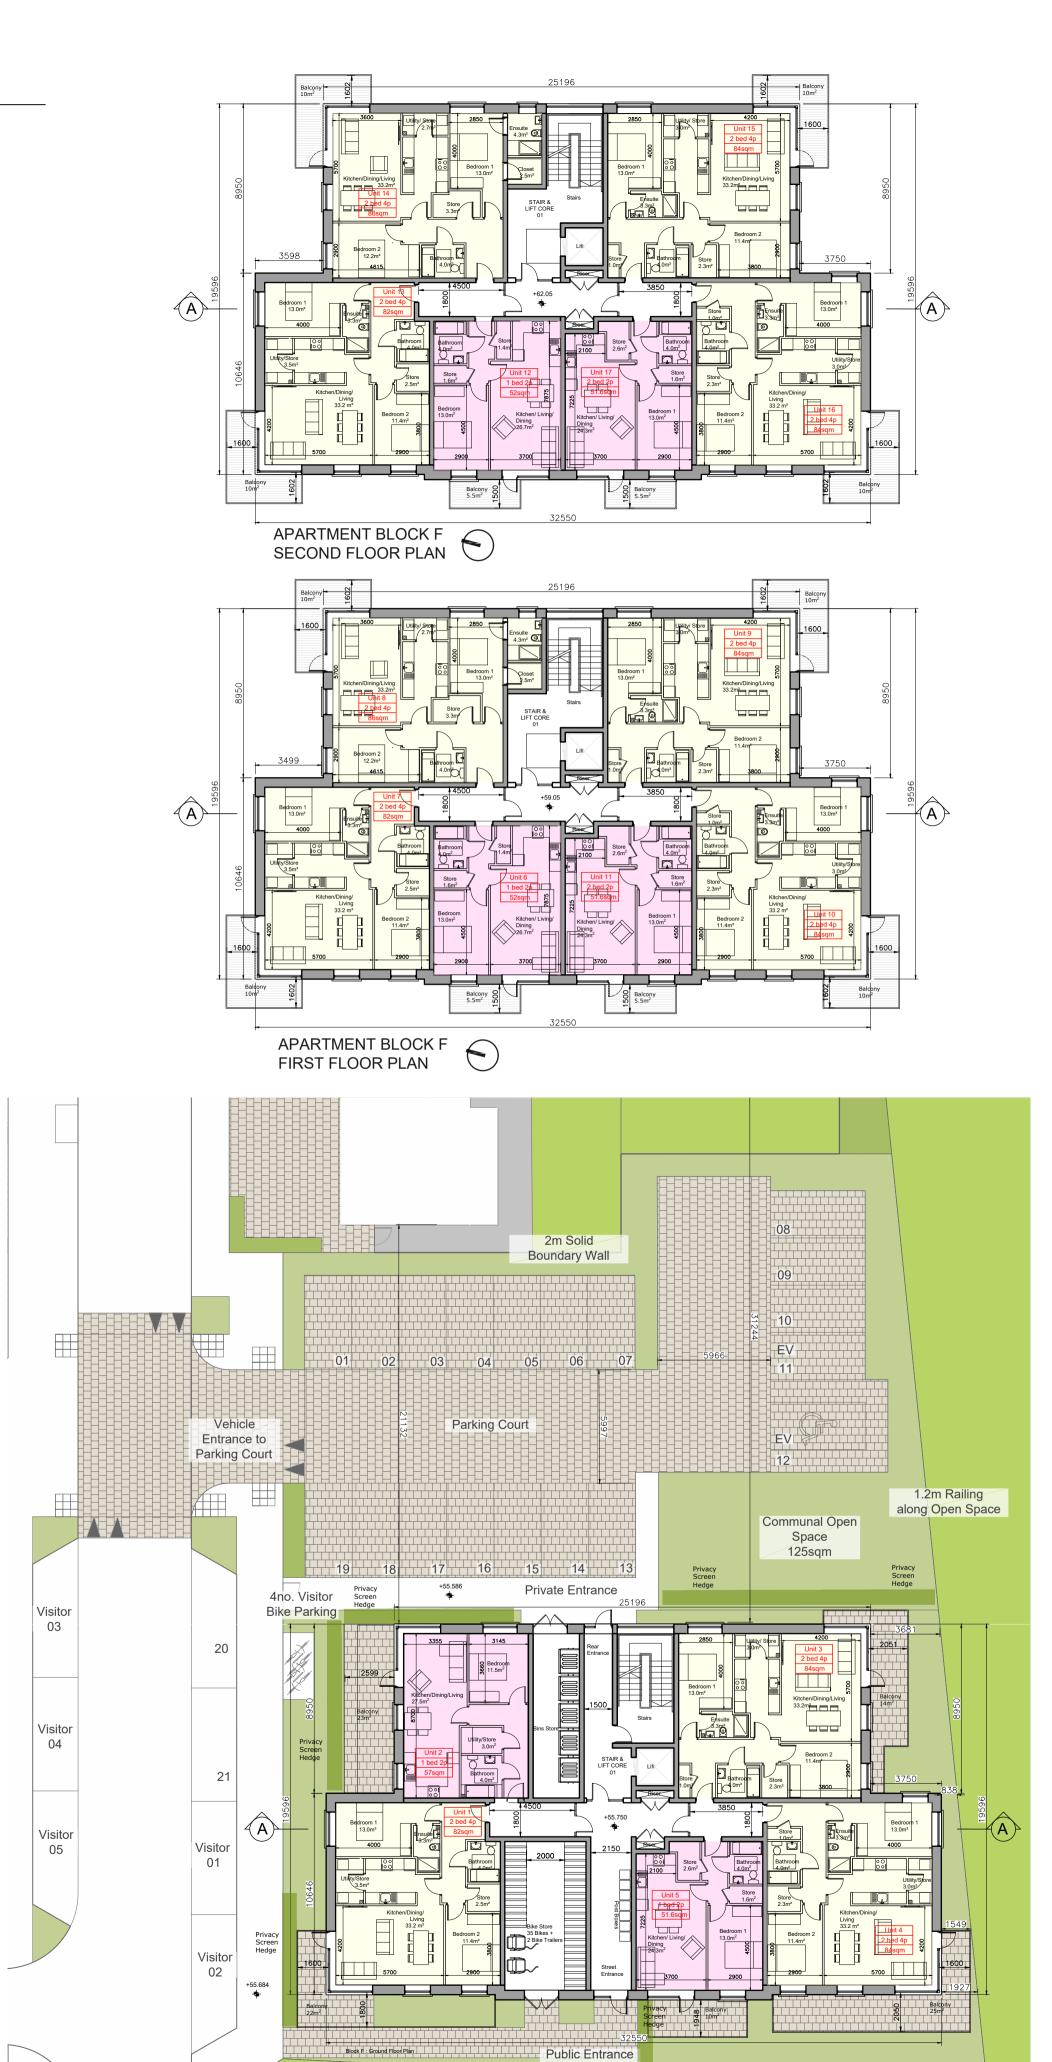

3 All dimensions to be checked on site.

All noted room areas are gross.

The proposed areas and aggregate areas comply with Sustainable Urban Housing: Design Standards for New Apartments Guidelines for Planning Authorities. (December 2020)

Where bedroom areas are noted they are exclusive of any built-in storage space.

Storage is generally provided off the hallway or kitchen, and is not provided within a bedroom.
Furniture, fittings and fixtures shown on the plans are indicative.

Gerard Gannon Properties

issue Planning SHD Stage 3

CONROY CROWE KELLY ARCHITECTS

65 MERRION SQUARE DUBLIN 2

PHONE 6613990\1 FAX 6765715 E-MAIL info@cck.ie

APARTMENT BLOCK F EAST ELEVATION

1.2m Railing along Open Space