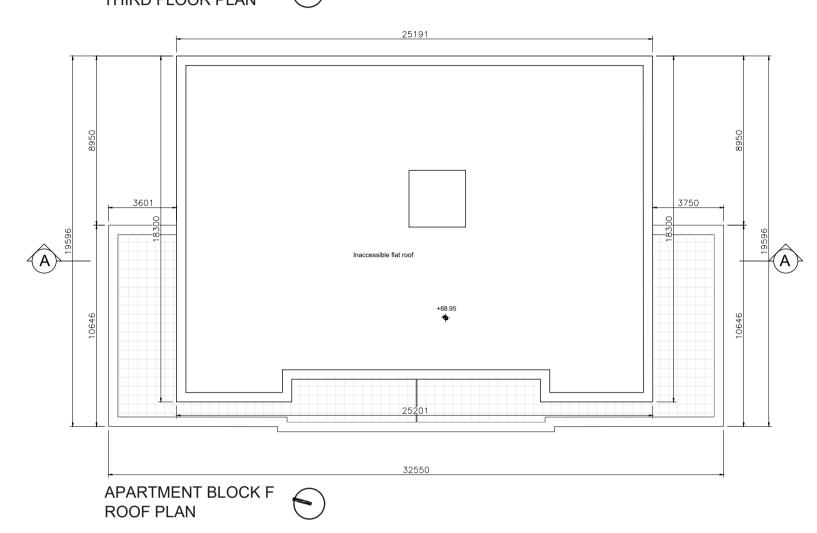

APARTMENT BLOCK F SECTION A-A

APARTMENT BLOCK F SOUTH ELEVATION

APARTMENT BLOCK F NORTH ELEVATION

© This drawing is copyright.

1 Do not scale this drawing.

2 Errors and omissions to be immediately notified to Architect.

External Finishes:

Roof:

Single ply roof membrane behind parapet and Slate or clay/concrete tiles

alls:

Selected facing brick with render where indicated on drawings with precast / stone capping or pressed metal capping to parapets