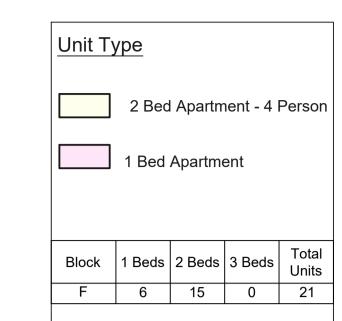

3 All dimensions to be checked on site.

All noted room areas are gross.

The proposed areas and aggregate areas comply with Sustainable Urban Housing: Design Standards for New Apartments Guidelines for Planning Authorities. (December 2020)

Where bedroom areas are noted they are exclusive of any built-in storage space.

Storage is generally provided off the hallway or kitchen, and is not provided within a bedroom.
Furniture, fittings and fixtures shown on the plans are indicative.